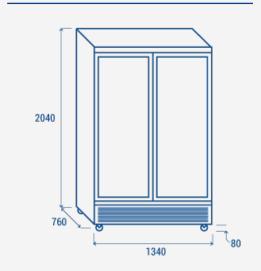

#### **TECHNICAL SPECIFICATIONS**

| Capacity                                 | 1084 L           |
|------------------------------------------|------------------|
| Temperature                              | L1 (-15°C~-18°C) |
| Consumption                              | 18.2 kWh/24h     |
| Rated Power                              | 1100 W           |
| Noise level                              | 61 dB(A)         |
| Net Weight                               | 252 Kg           |
| Gross Weight                             | 264 Kg           |
| External Dimensions (WxDxH mm)           | 1340x760x2040    |
| Internal Dimensions (WxDxH mm)           | 1220x580x1465    |
| ackaging dimensions (WxDxH mm) 1365x780x |                  |
| Loading quantities 20'/40'/40'HQ         | 12/25/25         |

#### **PRODUCT DIMENSIONS**