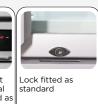

### GENERAL FEATURES

| 1080 Lt. Freezer upright (GLASS DOOR)                             | • |
|-------------------------------------------------------------------|---|
| White coated steel for external and internal                      | • |
| Ventilated Cooling                                                | • |
| Hot gas defrost system                                            | • |
| Foaming Agent Cyclopentane (60mm per side - CFC Free)             | • |
| Digital Thermostat                                                | • |
| Independent main switch                                           | • |
| Inner vertical LED light (with independent switch)                | • |
| Removable Gasket                                                  | • |
| Heated glass door with triple safety tempered glass and Argon gas | • |
| Self Closing Door                                                 | • |
| Lock fitted as standard and external aluminium square handle      | • |
| Adjustable shelves: 12 Pcs                                        | • |
| Inner back spacer net                                             | • |
| N.4 Wheels for easy positioning                                   | • |
| Energy efficiency class: D                                        | • |
|                                                                   |   |

#### **DETAILS**

standard

Inner vertical LED

Hot gas defrost system