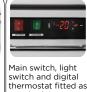

### GENERAL FEATURES

| 1080 Lt. Freezer upright (GLASS DOOR)                             | • |
|-------------------------------------------------------------------|---|
| White coated steel for external and internal                      | • |
| Ventilated Cooling                                                | • |
| Hot gas defrost system                                            | • |
| Foaming Agent Cyclopentane (60mm per side - CFC Free)             | • |
| Digital Thermostat                                                | • |
| Independent main switch                                           | • |
| Inner vertical LED light (with independent switch)                | • |
| Removable Gasket                                                  | • |
| Heated glass door with triple safety tempered glass and Argon gas | • |
| Self Closing Door                                                 | • |
| Lock fitted as standard and external aluminium square handle      | • |
| Adjustable shelves: 12 Pcs                                        | • |
| Inner back spacer net                                             | • |
| N.4 Wheels for easy positioning                                   | • |
| Energy efficiency class: D                                        | • |
|                                                                   |   |