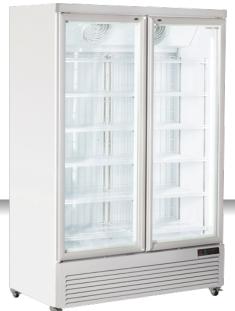

### GENERAL FEATURES

| 1080 Lt. Freezer upright (GLASS DOOR)                             | • |
|-------------------------------------------------------------------|---|
| White coated steel for external and internal                      | • |
| Ventilated Cooling                                                | • |
| Hot gas defrost system                                            | • |
| Foaming Agent Cyclopentane (60mm per side - CFC Free)             | • |
| Digital Thermostat                                                | • |
| Independent main switch                                           | • |
| Inner vertical LED light (with independent switch)                | • |
| Removable Gasket                                                  | • |
| Heated glass door with triple safety tempered glass and Argon gas | • |
| Self Closing Door                                                 | • |
| Lock fitted as standard and external aluminium square handle      | • |
| Adjustable shelves: 12 Pcs                                        | • |
| Inner back spacer net                                             | • |
| N.4 Wheels for easy positioning                                   | • |
| Energy efficiency class: D                                        | • |
|                                                                   |   |

#### **TECHNICAL SPECIFICATIONS**

| Capacity                                 | 1084 L           |
|------------------------------------------|------------------|
| Temperature                              | L1 (-15°C~-18°C) |
| Consumption                              | 18.2 kWh/24h     |
| Rated Power                              | 1100 W           |
| Noise level                              | 61 dB(A)         |
| Net Weight                               | 252 Kg           |
| Gross Weight                             | 264 Kg           |
| External Dimensions (WxDxH mm)           | 1340x760x2040    |
| Internal Dimensions (WxDxH mm)           | 1220x580x1465    |
| ackaging dimensions (WxDxH mm) 1365x780x |                  |
| Loading quantities 20'/40'/40'HQ         | 12/25/25         |